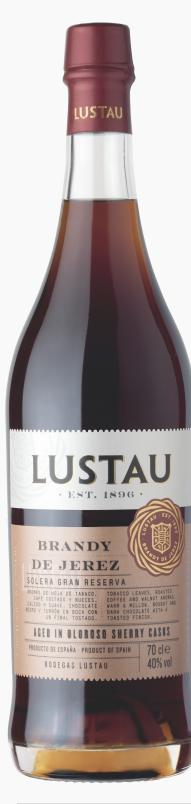

BRANDY DE JEREZ

## SOLERA GRAN RESERVA

## AGING

Aged for **10 years** in a selection of American oak casks that have been aging **Oloroso.** 

## O L O R O S O P R O F I L E

**Dark bronze** color with golden reflections. Pungent **nutty aromas**. Dark chocolate and walnuts. It has an **intense, concentrated aftertaste**.

## TASTIG NOTES

**Mahogany** colour with golden reflections. Concentrated **tobacco leaves**, roasted coffee and walnut aromas. **Nougat** and dark chocolate on the palate. **Great length**, **toasted** and complex finish.